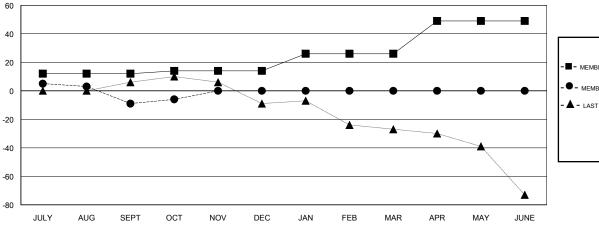

## GOALS AND ACTUAL MEMBERS CUMULATIVE

| -■- MEMBER GROWTH NET GOAL        |   |
|-----------------------------------|---|
| - ● - MEMBER GROWTH ACTUAL        |   |
| - ▲ - LAST YEAR MEMBERSHIP ACTUAL |   |
|                                   |   |
|                                   |   |
|                                   | _ |